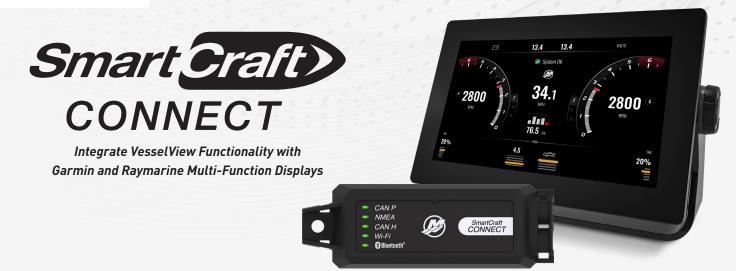

With the SmartCraft<sup>®</sup> Connect module, the Mercury VesselView<sup>®</sup> experience expands to meet the needs and preferences of even more boaters. It transforms Garmin<sup>®</sup> and Raymarine<sup>®</sup> multi-function displays into information portals to the boat by delivering VesselView functionality on the same screen as the GPS chartplotter and sonar. The VesselView system delivers more engine performance data and alerts than any other monitoring system in the marine industry. SmartCraft Connect is also Wi-Fi<sup>®</sup> and Bluetooth<sup>®</sup> connected for fast and easy updates when new features become available.